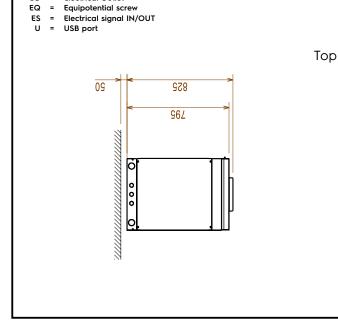

## Key Information:

For transportation purpose only, the depth can be reduced to 795mm by removing the door handle. Reference norm used to measure the noise: IEC60335-2-58 annex AA.

| TCC00555-2-50 diffex AA.     |          |  |  |
|------------------------------|----------|--|--|
| External dimensions, Width:  | 560 mm   |  |  |
| External dimensions, Depth:  | 825 mm   |  |  |
| External dimensions, Height: | 1362 mm  |  |  |
| Height with door open:       | 2100 mm  |  |  |
| Net weight:                  | 80 kg    |  |  |
| Shipping weight:             | 80 kg    |  |  |
| Shipping height:             | 1570 mm  |  |  |
| Shipping width:              | 720 mm   |  |  |
| Shipping depth:              | 900 mm   |  |  |
| Shipping volume:             | 1.02 m³  |  |  |
| Dryer air flow:              | 530 m³/h |  |  |
| Dryer air temperature:       | 70 °C    |  |  |
|                              |          |  |  |

## **Sustainability**

Noise level:

<62 dBA

D El = Drain

EO = Electrical inlet (power)

Electrical Outlet

Warewashing Medium drying zone with door for green&clean multi-rinse Rack Type Dishwasher The company reserves the right to make modifications to the products without prior notice. All information correct at time of printing.