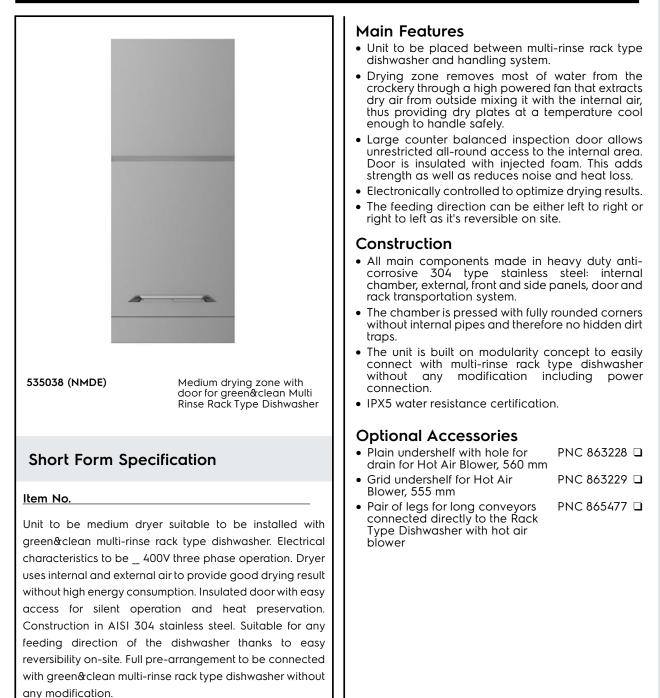

|                | ITEM #  |
|----------------|---------|
|                | MODEL # |
|                | NAME #  |
| hing<br>or for | SIS #   |
| lype<br>sher   | AIA #   |
| sher           |         |