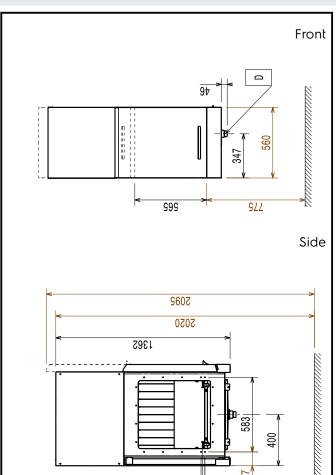

h 583

30

107

998 978

400

## Key Information:

For transportation purpose only, the depth can be reduced to 795mm by removing the door handle. Reference norm used to measure the noise: IEC60335-2-58 annex AA.

| TCC00555-2-50 diffex AA.     |          |  |  |
|------------------------------|----------|--|--|
| External dimensions, Width:  | 560 mm   |  |  |
| External dimensions, Depth:  | 825 mm   |  |  |
| External dimensions, Height: | 1362 mm  |  |  |
| Height with door open:       | 2100 mm  |  |  |
| Net weight:                  | 80 kg    |  |  |
| Shipping weight:             | 80 kg    |  |  |
| Shipping height:             | 1570 mm  |  |  |
| Shipping width:              | 720 mm   |  |  |
| Shipping depth:              | 900 mm   |  |  |
| Shipping volume:             | 1.02 m³  |  |  |
| Dryer air flow:              | 530 m³/h |  |  |
| Dryer air temperature:       | 70 °C    |  |  |
|                              |          |  |  |